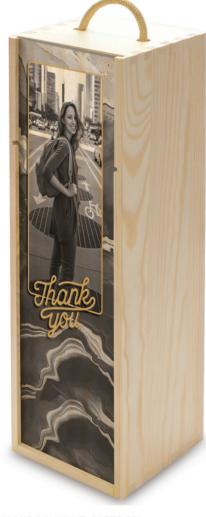

PLYWOOD PICKLEBALL PADDLE 190 x 395 x 10mm SPW.190.395.001

**BAMB00 Cutting Board - 30 x 35cm**SCB.300.350.001

**Cutting Board - 30 x 48cm** SCB.300.480.001

**Cheese Board - 20 x 30cm** SCB.200.330.001

PLYWOOD WINE GIFTBOX 35 x 10 x 6cm SPW.350.350.001