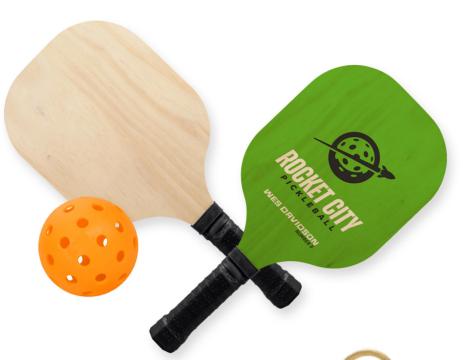

PLYWOOD PICKLEBALL PADDLE 190 x 395 x 10mm SPW.190.395.001

**BAMB00 Cutting Board - 30 x 35cm**SCB.300.350.001

**Cutting Board - 30 x 48cm** SCB.300.480.001

**Cheese Board - 20 x 30cm** SCB.200.330.001

PLYWOOD WINE GIFTBOX 35 x 10 x 6cm SPW.350.350.001