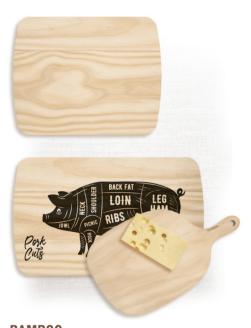

PLYWOOD PICKLEBALL PADDLE 190 x 395 x 10mm SPW.190.395.001

**BAMB00 Cutting Board - 30 x 35cm**SCB.300.350.001

**Cutting Board - 30 x 48cm** SCB.300.480.001

**Cheese Board - 20 x 30cm** SCB.200.330.001

PLYWOOD WINE GIFTBOX 35 x 10 x 6cm SPW.350.350.001