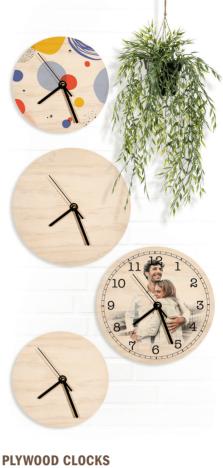

omers who are conscious about making environmentally responsible decisions.

#### Durable & Long-lasting

Wood's natural strength, along with protective finishes, makes these products durable and long-lasting. This adds great value, giving customers items that stand the test of time.

#### Versatile Range

Wooden sublimation products offer a diverse range, including pickleball paddles, coasters, keychains, cutting boards and much more. This variety lets you create a unified collection that enhances your marketability and appeal.



PLYWOOD PICKLEBALL PADDLE 190 x 395 x 10mm SPW.190.395.001



**BAMB00 Cutting Board - 30 x 35cm**SCB.300.350.001

**Cutting Board - 30 x 48cm** SCB.300.480.001

**Cheese Board - 20 x 30cm** SCB.200.330.001



PLYWOOD WINE GIFTBOX 35 x 10 x 6cm SPW.350.350.001



**PLYWOOD CLOCKS Ø200 x 5mm**SPW.200.200.001

**Ø300 x 5mm** SPW.300.300.001

## Looks good, doesn't it?

Scan the code to find out more.



#### **Technotape International**

Tolweg 7 3741 LM Baarn The Netherlands

- **T** +31 (0)35 541 80 94
- F +31 (0)35 541 18 17
- E office@technotape.com
- w www.technotape.com