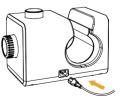

#### **KNOW THE MACHINE**

- Heating Platen
- 2 Touch-screen Control Panel
- 3 Pressure Knob
- 4 Power Cord Inlet

| 303W(±5%)MAX        |
|---------------------|
| 0-250°C (32-482 °F) |
| 1-999 seconds       |
|                     |