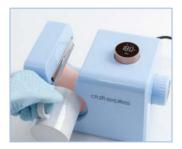

#### **KNOW THE MACHINE**

- Heating Platen
- 2 Touch-screen Control Panel
- 3 Pressure Knob
- 4 Power Cord Inlet

| 303W(±5%)MAX        |
|---------------------|
| 0-250°C (32-482 °F) |
| 1-999 seconds       |
|                     |