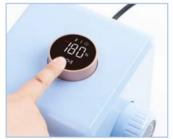

#### How to set the temperature?

1. Tap " button to enter the temperature setting mode.

2. Turn clockwise to increase the temperature, and counterclockwise to decrease it.

3. It will save the setting automatically after 3 secs of blinking, or you can tap the " \( \bar{\mathbb{N}} \)" button to confirm the setting.

#### **HOW TO PRINT A MUG?**

2 Fix the image on the mug tightly with heat resistant tape.

3 Tap and rotate the knob to set time and temperature.

4 As the mug press heats up to the set temperaure, put the mug into the mug press.