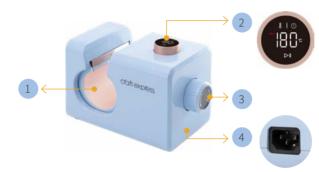

#### **KNOW THE MACHINE**

- Heating Platen
- 2 Touch-screen Control Panel
- 3 Pressure Knob
- 4 Power Cord Inlet

| 303W(±5%)MAX        |
|---------------------|
| 0-250°C (32-482 °F) |
| 1-999 seconds       |
|                     |