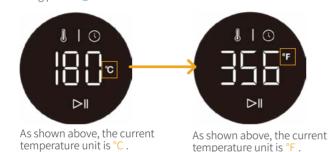

#### Switch between °F and °C

Long press " U " button for 3 secs to switch between °C and °F.