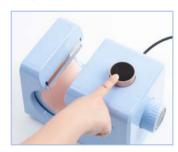

#### How to set the temperature?

1. Tap " button to enter the temperature setting mode.

2. Turn clockwise to increase the temperature, and counterclockwise to decrease it.

3. It will save the setting automatically after 3 secs of blinking, or you can tap the " \( \bar{\mathbb{N}} \)" button to confirm the setting.