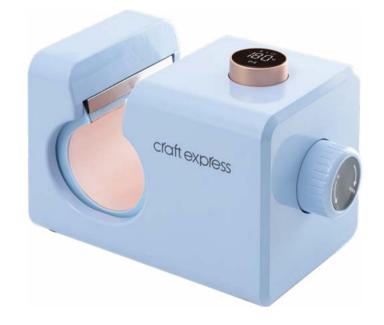

craft express

## craft express

# MUG HEAT PRESS



**USER MANUAL** 

#### SAFETY INSTRUCTIONS

Before using your equipment, thoroughly read the instruction manual.

- Do not touch hot surfaces, always wear protective gloves during operation.
   Close supervision is necessary when any equipment is used by or near children.
   Do not leave the equipment unattended while in operation.

- 4. Never attempt to disassemble the equipment.
- 5. WARNING: Do not operate the device if visibly damaged.
- 6. WARNING: Ensure the supply cord is not trapped or damaged when positioning the equipment.
- 7. Do not immerse the equipment in water.
- 8. Keep the equipment away from fire or open flames.
- 9. Do not drop, impact, or puncture the equipment.
- 10. Do not expose the equipment to rain or moisture.

- 11. Use the equipment only for its intended purpo