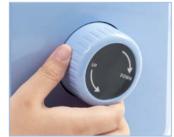

#### How to set the time?

1. Tap " U" button to enter the time setting mode.

2. Turn clockwise to increase the time, and counterclockwise to decrease it.

3. It will save the setting automatically after 3 secs of blinking, or you can tap the " " button to confirm the setting.

#### How to set the temperature?

1. Tap " button to enter the temperature setting mode.

2. Turn clockwise to increase the temperature, and counterclockwise to decrease it.

3. It will save the setting automatically after 3 secs of blinking, or you can tap the " \( \bar{\mathbb{N}} \)" button to confirm the setting.

5 Turn the pressure knob to apply appropriate pressure to the mug.

6 Tap "▷||" to start printing.

7 Once the heat transfer is complete, turn the knob to release the mug. Then, enjoy your creation!