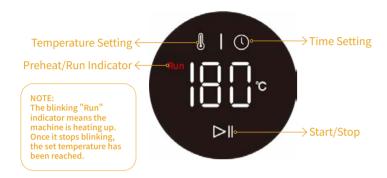

#### KNOW THE CONTROL PANEL

#### Switch between °F and °C

Long press " U " button for 3 secs to switch between °C and °F.

#### How to set the time?

1. Tap " U" button to enter the time setting mode.

2. Turn clockwise to increase the time, and counterclockwise to decrease it.

3. It will save the setting automatically after 3 secs of blinking, or you can tap the " " button to confirm the setting.

#### How to set the temperature?

1. Tap " button to enter the temperature setting mode.

2. Turn clockwise to increase the temperature, and counterclockwise to decrease it.

3. It will save the setting automatically after 3 secs of blinking, or you can tap the " \( \bar{\mathbb{N}} \)" button to confirm the setting.

#### Know the "▷||" Button.

- 1. Tap the " | | | | button to start the countdown.
- 2. Tap the " | " button again at any time to stop the countdown.

### Note The machine will record the parameters and unit set for your last run.