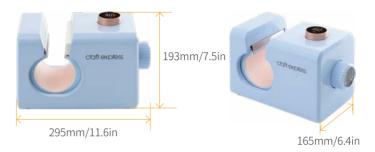

proper grounding of the equipment to minimize fire and electric shock hazards.
- 4. Use the equipment in an environment where the power supply capacity exceeds the power consumption of the equipment to avoid malfunctions due to insufficient power supply capacity.

  5. Turn off and unplug equipment well before a storm approaches to
- minimize potential damage.
- 6. Disconnect the power supply before carrying out any maintenance operations on the equipment.





#### **KNOW THE MACHINE**



- Heating Platen
- 2 Touch-screen Control Panel
- 3 Pressure Knob
- 4 Power Cord Inlet

| 303W(±5%)MAX        |
|---------------------|
| 0-250°C (32-482 °F) |
| 1-999 seconds       |
|                     |

Compatible Diameter: 8-8.7cm/3.1-3.4in Max. Printable Length: 9.5cm/3.7in

#### **DIMENSION**



#### **HOW TO TURN YOUR HEAT PRESS** ON AND OFF



1. Plug in the power cable, and the display will turn on.



2. Long press" ▷|| "button for 5 seconds to turn on/off machine.

#### KNOW THE CONTROL PANEL



#### Switch between °F and °C

Long press " U " button for 3 secs to switch between °C and °F.



#### How to set the time?



1. Tap " U" button to enter the time setting mode.



2. Turn clockwise to increase the time, and counterclockwise to decrease it.



3. It will save the setting automatically after 3 secs of blinking, or you can tap the " " button to confirm the setting.

#### How to set the temperature?



1. Tap " button to enter the temperature setting mode.



2. Turn clockwise to increase the temperature, and counterclockwise to decrease it.



3. It will save the sett