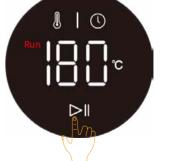

#### Know the "▷||" Button.

- 1. Tap the " | | | | button to start the countdown.
- 2. Tap the " | " button again at any time to stop the countdown.

5 Turn the pressure knob to apply appropriate pressure to the mug.

6 Tap "▷||" to start printing.

7 Once the heat transfer is complete, turn the knob to release the mug. Then, enjoy your creation!