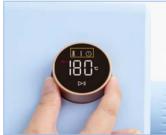

#### KNOW THE CONTROL PANEL

#### Switch between °F and °C

Long press " U " button for 3 secs to switch between °C and °F.