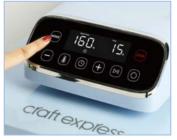

emergency stop button at any time during printing to stop the operation.







# Note

# **HOW TO PRINT A T-SHIRT?**



1 Plug in the power cable and turn on the heat press.



2 Pull out the drawer and place a sheet of protective paper on the mat.



3 Place the t-shirt on the mat and fix the image onto the t-shirt with heat resistant tap.



4 Cover the t-shirt with another sheet of protective paper.



5 Tap " MODE " button to choose 6 Wait for the machine to reach your desired mode or adjust the time and temperature to suit your needs.



the set temperature, it will beep to remind you.



7 Push the lower platen back, then tap" > ||" button.



8 When the printing is complete, it will beep to remind you. Pull out the drawer and enjoy your creation

# BATCH PRINTING USING " O " MODE



Tap " MODE " button to choose your desired mode or adjust the time and temperature to suit your needs.



2 Tap" \( \) " button to activate the one touch mode.



3 Wait for the machine to reach the set temperature, it will beep to remind you.



4 Push the lower platen back, and the heat press will start printing automatically. Once the printing is complete, remove the printed items. Repeat the process to print your items in batches.

# **FAQS:**

| Why do my colors look light ?   | The temperature is too low or the time is too short.                    |
|---------------------------------|-------------------------------------------------------------------------|
| Why does my image look blurry ? | The image has been pressed for too long . Try a shorter time.           |
| The screen sh