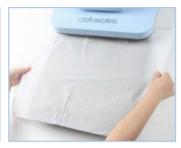

# **HOW TO PRINT A T-SHIRT?**

1 Plug in the power cable and turn on the heat press.

2 Pull out the drawer and place a sheet of protective paper on the mat.

3 Place the t-shirt on the mat and fix the image onto the t-shirt with heat resistant tap.

4 Cover the t-shirt with another sheet of protective paper.

5 Tap " MODE " button to choose 6 Wait for the machine to reach your desired mode or adjust the time and temperature to suit your needs.

the set temperature, it will beep to remind you.