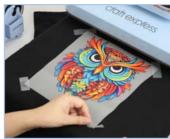

# **HOW TO PRINT A T-SHIRT?**

1 Plug in the power cable and turn on the heat press.

2 Pull out the drawer and place a sheet of protective paper on the mat.

3 Place the t-shirt on the mat and fix the image onto the t-shirt with heat resistant tap.

4 Cover the t-shirt with another sheet of protective paper.

5 Tap " MODE " button to choose 6 Wait for the machine to reach your desired mode or adjust the time and temperature to suit your needs.

the set temperature, it will beep to remind you.

7 Push the lower platen back, then tap" > ||" button.

8 When the printing is complete, it will beep to remind you. Pull out the drawer and enjoy your creation