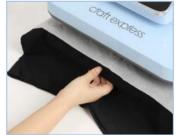

# **HOW TO PRINT A T-SHIRT?**

1 Plug in the power cable and turn on the heat press.

2 Pull out the drawer and place a sheet of protective paper on the mat.

3 Place the t-shirt on the mat and fix the image onto the t-shirt with heat resistant tap.

4 Cover the t-shirt with another sheet of protective paper.

5 Tap " MODE " button to choose 6 Wait for the machine to reach your desired mode or adjust the time and temperature to suit your needs.

the set temperature, it will beep to remind you.