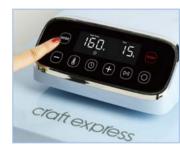

# How to set the temperature?

3. It will save the setting automatically after 3 secs of blinking, or you can tap the " (1)" button to confirm the setting.

#### How to set the time?

1. Tap " U" button to enter the time setting mode.

3. It will save the setting automatically after 3 secs of blinking, or you can tap the " U" button to confirm the setting."