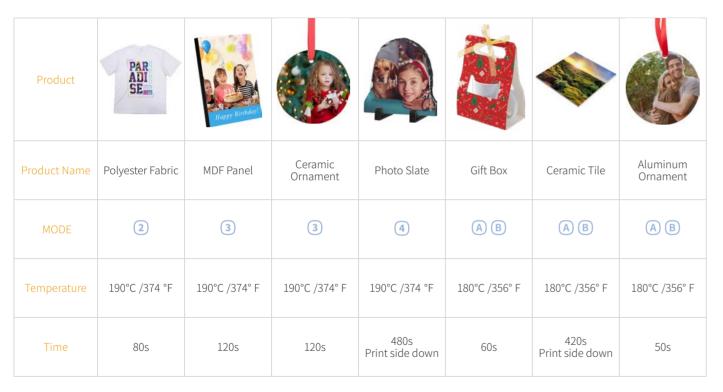

# Printing Parameters for Sublimation

### **Printing Parameters for Sublimation**

| Product      | The state of the s | 80             | SUNSHINE          |
|--------------|--------------------------------------------------------------------------------------------------------------------------------------------------------------------------------------------------------------------------------------------------------------------------------------------------------------------------------------------------------------------------------------------------------------------------------------------------------------------------------------------------------------------------------------------------------------------------------------------------------------------------------------------------------------------------------------------------------------------------------------------------------------------------------------------------------------------------------------------------------------------------------------------------------------------------------------------------------------------------------------------------------------------------------------------------------------------------------------------------------------------------------------------------------------------------------------------------------------------------------------------------------------------------------------------------------------------------------------------------------------------------------------------------------------------------------------------------------------------------------------------------------------------------------------------------------------------------------------------------------------------------------------------------------------------------------------------------------------------------------------------------------------------------------------------------------------------------------------------------------------------------------------------------------------------------------------------------------------------------------------------------------------------------------------------------------------------------------------------------------------------------------|----------------|-------------------|
| Product Name | Glass Frame                                                                                                                                                                                                                                                                                                                                                                                                                                                                                                                                                                                                                                                                                                                                                                                                                                                                                                                                                                                                                                                                                                                                                                                                                                                                                                                                                                                                                                                                                                                                                                                                                                                                                                                                                                                                                                                                                                                                                                                                                                                                                                                    | Acrylic Blanks | Pickleball Paddle |
| MODE         | (A) (B)                                                                                                                                                                                                                                                                                                                                                                                                                                                                                                                                                                                                                                                                                                                                                                                                                                                                                                                                                                                                                                                                                                                                                                                                                                                                                                                                                                                                                                                                                                                                                                                                                                                                                                                                                                                                                                                                                                                                                                                                                                                                                                                        | (A) (B)        | A B               |
| Temperature  | 190°C /374 °F                                                                                                                                                                                                                                                                                                                                                                                                                                                                                                                                                                                                                                                                                                                                                                                                                                                                                                                                                                                                                                                                                                                                                                                                                                                                                                                                                                                                                                                                                                                                                                                                                                                                                                                                                                                                                                                                                                                                                                                                                                                                                                                  | 180°C /356° F  | 200°C /392° F     |
| Time         | 180s                                                                                                                                                                                                                                                                                                                                                                                                                                                                                                                                                                                                                                                                                                                                                                                                                                                                                                                                                                                                                                                                                                                                                                                                                                                                                                                                                                                                                                                                                                                                                                                                                                                                                                                                                                                                                                                                                                                                                                                                                                                                                                                           | 120s           | 85s               |