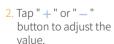

#### How to set the time?

1. Tap " U" button to enter the time setting mode.

3. It will save the setting automatically after 3 secs of blinking, or you can tap the " U" button to confirm the setting."