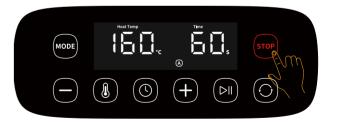

# KNOW THE CONTROL PANEL

# **HOW TO USE CONTROL PANEL?**

## **Emergency Stop**

You can tap the emergency stop button at any time during printing to stop the operation.