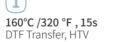

## Printing Parameters for Other Techniques

| Product         | TO HE THE RAINBOW UNICORN | ST<br>NG<br>NG |
|-----------------|---------------------------|----------------|
| Product<br>Name | DTF Transfer              | HTV            |
| MODE            | 1                         | 1              |
| Temperature     | 160°C /320° F             | 160°C /320° F  |
| Time            | 15s                       | 15s            |