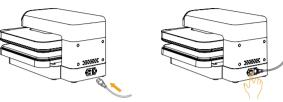

# HOW TO TURN YOUR HEAT PRESS ON AND OFF

Turn off the heat press and wait for 3 minutes, then unplug the power

It will shut off automatically after 30 minutes of inactivity.

1. Plug in the power cable.

2. Turn on the power switch.