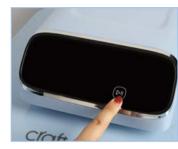

# BATCH PRINTING USING " O " MODE

Tap " MODE " button to choose your desired mode or adjust the time and temperature to suit your needs.

2 Tap" \( \) " button to activate the one touch mode.

3 Wait for the machine to reach the set temperature, it will beep to remind you.

4 Push the lower platen back, and the heat press will start printing automatically. Once the printing is complete, remove the printed items. Repeat the process to print your items in batches.