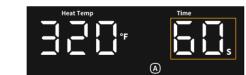

# KNOW THE CONTROL PANEL

# **HOW TO USE CONTROL PANEL?**

#### SIX MODES AVAILABLE

1. Tap " MODE " button to switch mode.

# How to start printing?

1. Tap the " button to start the countdown.

3. After tapping the " button, slide the lower platen to the end of the guide rail. It will then start printing automatically.

## **Emergency Stop**

You can tap the emergency stop button at any time during printing to stop the operation.