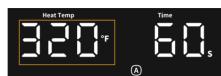

# How to set the temperature?

3. It will save the setting automatically after 3 secs of blinking, or you can tap the " (1)" button to confirm the setting.

#### How to set the time?

1. Tap " U" button to enter the time setting mode.

3. It will save the setting automatically after 3 secs of blinking, or you can tap the " U" button to confirm the setting."