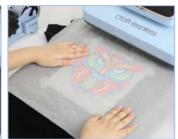

# **HOW TO PRINT A T-SHIRT?**

1 Plug in the power cable and turn on the heat press.

2 Pull out the drawer and place a sheet of protective paper on the mat.

3 Place the t-shirt on the mat and fix the image onto the t-shirt with heat resistant tap.

4 Cover the t-shirt with another sheet of protective paper.

5 Tap " MODE " button to choose 6 Wait for the machine to reach your desired mode or adjust the time and temperature to suit your needs.

the set temperature, it will beep to remind you.