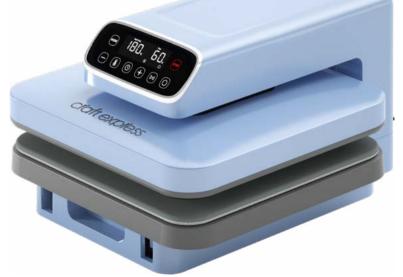

# MACHINE FEATURES

2 Heating Platen

3 Heat Press Mat

4 Pull-out Drawer

5 Power Switch

6 Power Cord Inlet

| Power               | 1200W (+5%,-10%)        |  |
|---------------------|-------------------------|--|
| Voltage             | 120V/230V               |  |
| Temp. Range         | 40-205°C (104-401 °F )  |  |
| Time Range          | 1-999 seconds           |  |
| Heating Platen Size | 15 x 15 in / 38 x 38 cm |  |