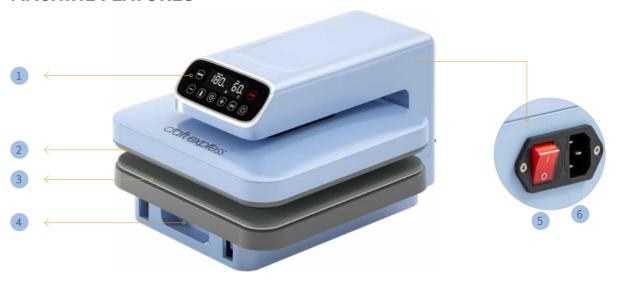

# MACHINE FEATURES

2 Heating Platen

3 Heat Press Mat

4 Pull-out Drawer

5 Power Switch

6 Power Cord Inlet

| Power               | 1200W (+5%,-10%)        |  |
|---------------------|-------------------------|--|
| Voltage             | 120V/230V               |  |
| Temp. Range         | 40-205°C (104-401 °F )  |  |
| Time Range          | 1-999 seconds           |  |
| Heating Platen Size | 15 x 15 in / 38 x 38 cm |  |