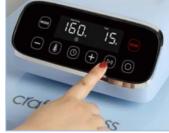

# How to set the temperature?

3. It will save the setting automatically after 3 secs of blinking, or you can tap the " (1)" button to confirm the setting.

#### How to set the time?

1. Tap " U" button to enter the time setting mode.

3. It will save the setting automatically after 3 secs of blinking, or you can tap the " U" button to confirm the setting."