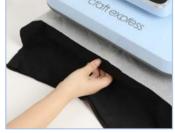

# **HOW TO PRINT A T-SHIRT?**

1 Plug in the power cable and turn on the heat press.

2 Pull out the drawer and place a sheet of protective paper on the mat.

3 Place the t-shirt on the mat and fix the image onto the t-shirt with heat resistant tap.

4 Cover the t-shirt with another sheet of protective paper.

5 Tap " MODE " button to choose 6 Wait for the machine to reach your desired mode or adjust the time and temperature to suit your needs.

the set temperature, it will beep to remind you.