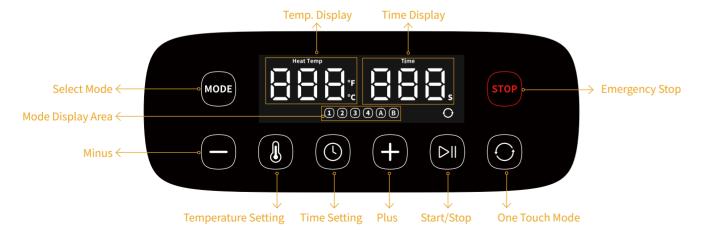

.





# MACHINE FEATURES





2 Heating Platen

3 Heat Press Mat

4 Pull-out Drawer

5 Power Switch

6 Power Cord Inlet

| Power               | 1200W (+5%,-10%)        |  |
|---------------------|-------------------------|--|
| Voltage             | 120V/230V               |  |
| Temp. Range         | 40-205°C (104-401 °F )  |  |
| Time Range          | 1-999 seconds           |  |
| Heating Platen Size | 15 x 15 in / 38 x 38 cm |  |

# HOW TO TURN YOUR HEAT PRESS ON AND OFF







Turn off the heat press and wait for 3 minutes, then unplug the power

It will shut off automatically after 30 minutes of inactivity.

1. Plug in the power cable.

2. Turn on the power switch.

3. Tap" ▷||" button to switch it on; long press " | " button for 3 secs to switch it off.

# KNOW THE CONTROL PANEL



# **HOW TO USE CONTROL PANEL?**

#### Switch between °F and °C

Long press " U" button for 3 secs to switch between °C and °F.



As shown above, the current temperature unit is °C. unit is °F.

(0) + 

As shown above, the current temperature

#### SIX MODES AVAILABLE



1. Tap " MODE " button to switch mode.

#### Preset Mode



190°C /374 °F, 80s T-shirt, PU Leather, Acrylic Blanks



190°C /374 °F, 120s Glass Ornament, MDF Panel



190°C /374 °F, 480s Photo Slate

#### User-defined Mode









You can customize the settings to match your specific heat transfer needs in any mode, and the machine will remember your preferences for future use.

# **HOW TO USE CONTROL PANEL?**

# How to set the temperature?













3. It will save the setting automatically after 3 secs of blinking,