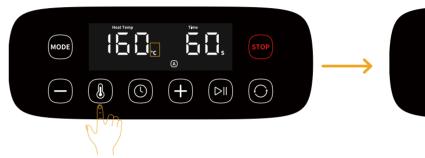

# How to set the temperature?

3. It will save the setting automatically after 3 secs of blinking, or you can tap the " (1)" button to confirm the setting.

#### How to set the time?

1. Tap " U" button to enter the time setting mode.

3. It will save the setting automatically after 3 secs of blinking, or you can tap the " U" button to confirm the setting."