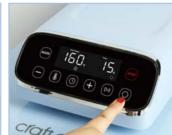

T-SHIRT?**



1 Plug in the power cable and turn on the heat press.



2 Pull out the drawer and place a sheet of protective paper on the mat.



3 Place the t-shirt on the mat and fix the image onto the t-shirt with heat resistant tap.



4 Cover the t-shirt with another sheet of protective paper.



5 Tap " MODE " button to choose 6 Wait for the machine to reach your desired mode or adjust the time and temperature to suit your needs.



the set temperature, it will beep to remind you.



7 Push the lower platen back, then tap" > ||" button.



8 When the printing is complete, it will beep to remind you. Pull out the drawer and enjoy your creation

# BATCH PRINTING USING " O " MODE



Tap " MODE " button to choose your desired mode or adjust the time and temperature to suit your needs.



2 Tap" \( \) " button to activate the one touch mode.



3 Wait for the machine to reach the set temperature, it will beep to remind you.



4 Push the lower platen back, and the heat press will start printing automatically. Once the printing is complete, remove the printed items. Repeat the process to print your items in batches.

# **FAQS:**

| Why do my colors look light ?   | The temperature is too low or the time is too short.                    |
|---------------------------------|-------------------------------------------------------------------------|
| Why does my image look blurry ? | The image has been pressed for too long . Try a shorter time.           |
| The screen shows "E5" error     | It indicates that the drawer isn't fully pushed to the end of the rail. |

#### AUTOP